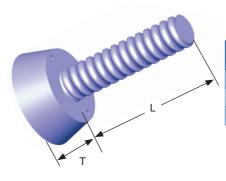

## Plastic Coil Protector

Looks like coil bolt. Use for keeping the coil clean during casting. Can be nailed to wood forms.

| ITEM CODE | THREAD<br>Size | T    | L      | COLOR | QUANTITY<br>PER BOX |
|-----------|----------------|------|--------|-------|---------------------|
| PCP-05    | 1/2" COIL      | 1/2" | 2-1/4" | white | 200                 |
| PCP-075   | 3/4" COIL      | 3/4" | 3"     | white | 200                 |
| PCP-01    | 1" COIL        | 3/4" | 4-1/2" | white | 200                 |