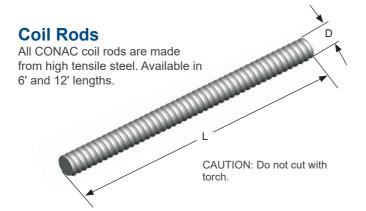

## **Coil Lifting System**

| ITEM CODE       | THREAD<br>(D) | LENGTH<br>(L) | TENSILE<br>SWL (LBS) | SHEAR<br>SWL (LBS) |
|-----------------|---------------|---------------|----------------------|--------------------|
| CR 1/2 X 6'     | 1/2"          | 6'            | 3600                 | 2400               |
| CR 1/2 X 12'    | 1/2"          | 12'           | 3600                 | 2400               |
| CR 3/4 X 6'     | 3/4"          | 6'            | 7200                 | 4800               |
| CR 3/3 X 12'    | 3/4"          | 12'           | 7200                 | 4800               |
| CR 1 X 6'       | 1"            | 6'            | 15000                | 10000              |
| CR 1 X 12'      | 1"            | 12'           | 15000                | 10000              |
| CR 1-1/4" X 6'  | 1-1/4"        | 6'            | 22400                | 15000              |
| CR 1-1/4" X 12' | 1-1/4"        | 12'           | 22400                | 15000              |
| CR 1-1/2" X 6'  | 1-1/2"        | 6'            | 27000                | 18000              |
| CR 1-1/2" X12'  | 1-1/2"        | 12'           | 27000                | 18000              |

Safe working loads based on approximate 5:1 Safety Factor.

Available in plain and plated finish.