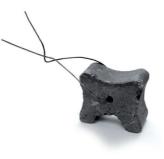

#### Conspace

Triple cover fiber concrete spacer with tying wire. Also available without tying wire.

Æ

| ITEM CODE   | CONCRETE COVER | WIDTH | QTY/CTN. |
|-------------|----------------|-------|----------|
| Conspace 25 | 3/4"           | 3/4"  | 500      |
|             | 1"             |       |          |
|             | 1-1/4"         |       |          |
| Conspace 40 | 1-3/8"         | 1"    | 250      |
|             | 1-1/2"         |       |          |
|             | 2"             |       |          |