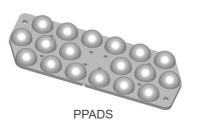

### **Panel Pads**

Prevents staining of precast and prestressed concrete units during storage. Scored for even more economical use.

| ORDER CODE | DIMENSIONS      | THICKNESS | QTY/CTN. |
|------------|-----------------|-----------|----------|
| PPADS      | 2-1/8" x 5-1/4" | 3/8"      | 600      |
| PPADS-1    | 2-3/8" x 5-7/8" | 7/16"     | 600      |