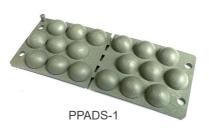

### **Panel Pads**

Prevents staining of precast and prestressed concrete units during storage. Scored for even more economical use.

| ORDER CODE | DIMENSIONS      | THICKNESS | QTY/CTN. |
|------------|-----------------|-----------|----------|
| PPADS      | 2-1/8" x 5-1/4" | 3/8"      | 600      |
| PPADS-1    | 2-3/8" x 5-7/8" | 7/16"     | 600      |