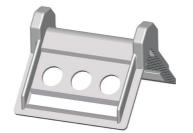

### **Corner Guards**

Protects precast concrete parts against damage during transport. Reinforced edges. Side lugs prevent chains, straps and ropes from slipping. Long life. Made from virgin Polyethylene to increase flexibility and withstand colder weather.