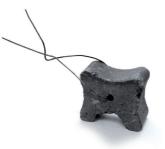

## **Conspace**

Triple cover fiber concrete spacer with tying wire. Also available without tying wire.

| ITEM CODE   | CONCRETE COVER | WIDTH | QTY/CTN. |
|-------------|----------------|-------|----------|
| Conspace 25 | 3/4"           | 3/4"  | 500      |
|             | 1"             |       |          |
|             | 1-1/4"         |       |          |
| Conspace 40 | 1-3/8"         | 1"    | 250      |
|             | 1-1/2"         |       |          |
|             | 2"             |       |          |