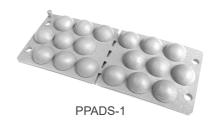

## **Panel Pads**

Prevents staining of precast and prestressed concrete units during storage. Scored for more economical use.