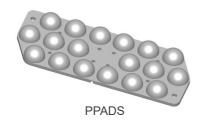

## **Panel Pads**

Prevents staining of precast and prestressed concrete units during storage. Scored for more economical use.