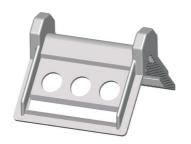

## **Corner Guards**

Protects precast concrete parts against damage during transport. Reinforced edges. Side lugs prevent chains, straps and ropes from slipping. Long life. Made from virgin Polyethylene to increase flexibility and withstand colder weather.