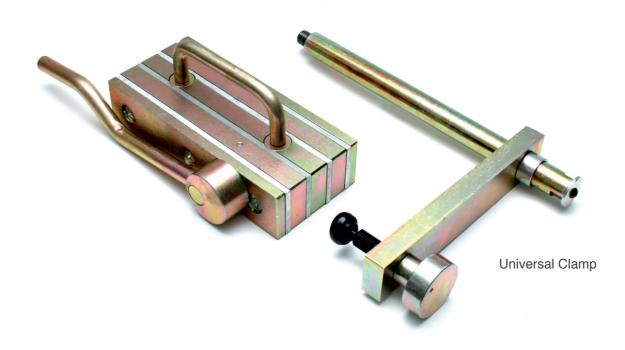

| PART NO. | DESCRIPTION                     | SHAFT DIA./&<br>HEIGHT | SWIVEL ARM              |
|----------|---------------------------------|------------------------|-------------------------|
| NH-25200 | Universal Clamping W/Ball Joint | 1" x 8"                | 3/4" x 1-1/2" x 9-5/16" |
| NH-25300 | Universal Clamping W/Ball Joint | 1" x 12"               | 3/4" x 1-1/2" x 9-5/16" |