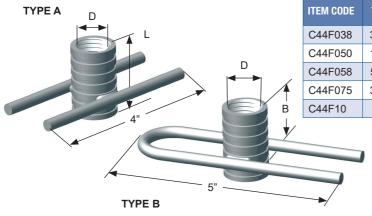

## **Thin Slab Ferrule Inserts**

Very versatile insert intended for use as an anchorage insert in relatively thin slab concrete. N/C closed end ferrule insert is welded to parallel struts. Intended as a connection insert.

| ITEM CODE | THREAD (D) | INSERT<br>LENGTH (L) | THREAD<br>DEPTH (B) | SWL<br>(LBS) | SUGGESTED<br>EDGE DISTANCE |
|-----------|------------|----------------------|---------------------|--------------|----------------------------|
| C44F038   | 3/8"-16 NC | 1-1/4"               | 1-1/4"              | 450          | 2-1/2"                     |
| C44F050   | 1/2"-13 NC | 1-3/8"               | 1-3/8"              | 900          | 2-3/4"                     |
| C44F058   | 5/8"-11 NC | 1-5/8"               | 1-5/8"              | 1000         | 3"                         |
| C44F075   | 3/4"-10 NC | 1-5/8"               | 1-5/8"              | 1600         | 3"                         |
| C44F10    | 1"-8 NC    | 1-5/8"               | 1-5/8"              | 1600         | 3"                         |