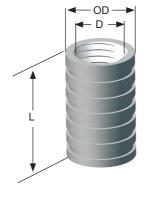

## **Ferrule Only**

Plain ferrule can be furnished for fabricating special inserts at the job site.

| ITEM CODE | THREAD<br>(D) | LENGTH<br>(L) | OUTSIDE DIA.<br>(OD) |
|-----------|---------------|---------------|----------------------|
| C43F025   | 1/4" - 20 NC  | 1-1/4"        | 9/16"                |
| C43F038   | 3/8" - 16 NC  | 1-1/4"        | 9/16"                |
| C43F050   | 1/2" - 13 NC  | 1-3/8"        | 11/16"               |
| C43F058   | 5/8" - 11 NC  | 1-5/8"        | 7/8"                 |
| C43F075   | 3/4" - 10 NC  | 1-5/8"        | 1"                   |
| C43F078   | 7/8" - 9 NC   | 1-5/8"        | 1-1/4"               |
| C43F100   | 1" - 8 NC     | 1-5/8"        | 1-3/8"               |