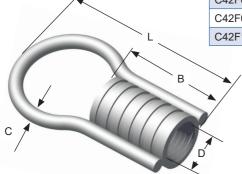

## **Ferrule Loop Inserts**

N/C closed end threaded ferrule is welded to a single round loop strut. Intended as a connection insert.

| ITEM CODE | THREAD (D) | INSERT<br>LENGTH (L) | THREAD<br>DEPTH (B) | WIRE<br>DIAMETER (C) | SWL<br>(LBS) | SUGGESTED EDGE<br>DISTANCE |
|-----------|------------|----------------------|---------------------|----------------------|--------------|----------------------------|
| C42F025   | 1/4"-20 NC | 2-3/4"               | 1-1/4"              | 0.243"               | 650          | 5"                         |
| C42F038   | 3/8"-16 NC | 2-3/4"               | 1-1/4"              | 0.243"               | 2000         | 5"                         |
| C42F050   | 1/2"-13 NC | 2-3/4"               | 1-3/8"              | 0.262"               | 2000         | 5"                         |
| C42F058   | 5/8"-11 NC | 3-1/4"               | 1-5/8"              | 0.262"               | 2400         | 5"                         |
| C42F075   | 3/4"-10 NC | 3-1/2"               | 1-5/8"              | 0.375"               | 2400         | 5"                         |
| C42F078   | 7/8"-9 NC  | 6"                   | 1-5/8"              | 0.375"               | 5300         | 8"                         |
| C42F100   | 1"-8 NC    | 6"                   | 1-5/8"              | 0.375"               | 5300         | 8"                         |